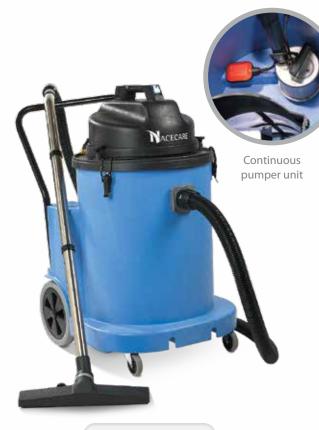

## WV 1800 Wet Vacuums (DH models) and Continuous Pumper Vacuums (P models)

- The DH models have a large diameter dump hose for fast draining, while the P models incorporate a sump pump enabling continuous pumping of fluid without interrupting the vacuuming process
- The WV 1800 series features one 1200 watt vacuum motor while the WVD series feature two 800 watt motors for when more power is needed
- · Manufactured from structural foam backed by 10-year warranties
- · The wet shutoff assembly features a ball that rotates continually, staying clean and free from debris while protecting the motor
- Prolong motor life by adding a 13" floor pad to the top of the wet floatcreating a barrier that prevents foam or stripper from reaching the motor

## WV 1800P / WVD 1802P Continuous Pumper **Key Features**

- Continuously recovers and pumps liquid at a rate of 60 gallons per minute on a flat surface
- Able to pump liquid at a rate of 7 gallons per minute up 22 feet in the air
- Ideal for floods, water pipe ruptures, drain back-ups, and industrial spills
- Submersible pump is made of durable, stainless steel for heat and chemical resistance
- · Stainless steel shaft and triple seal system with thermal protection to prevent overheating